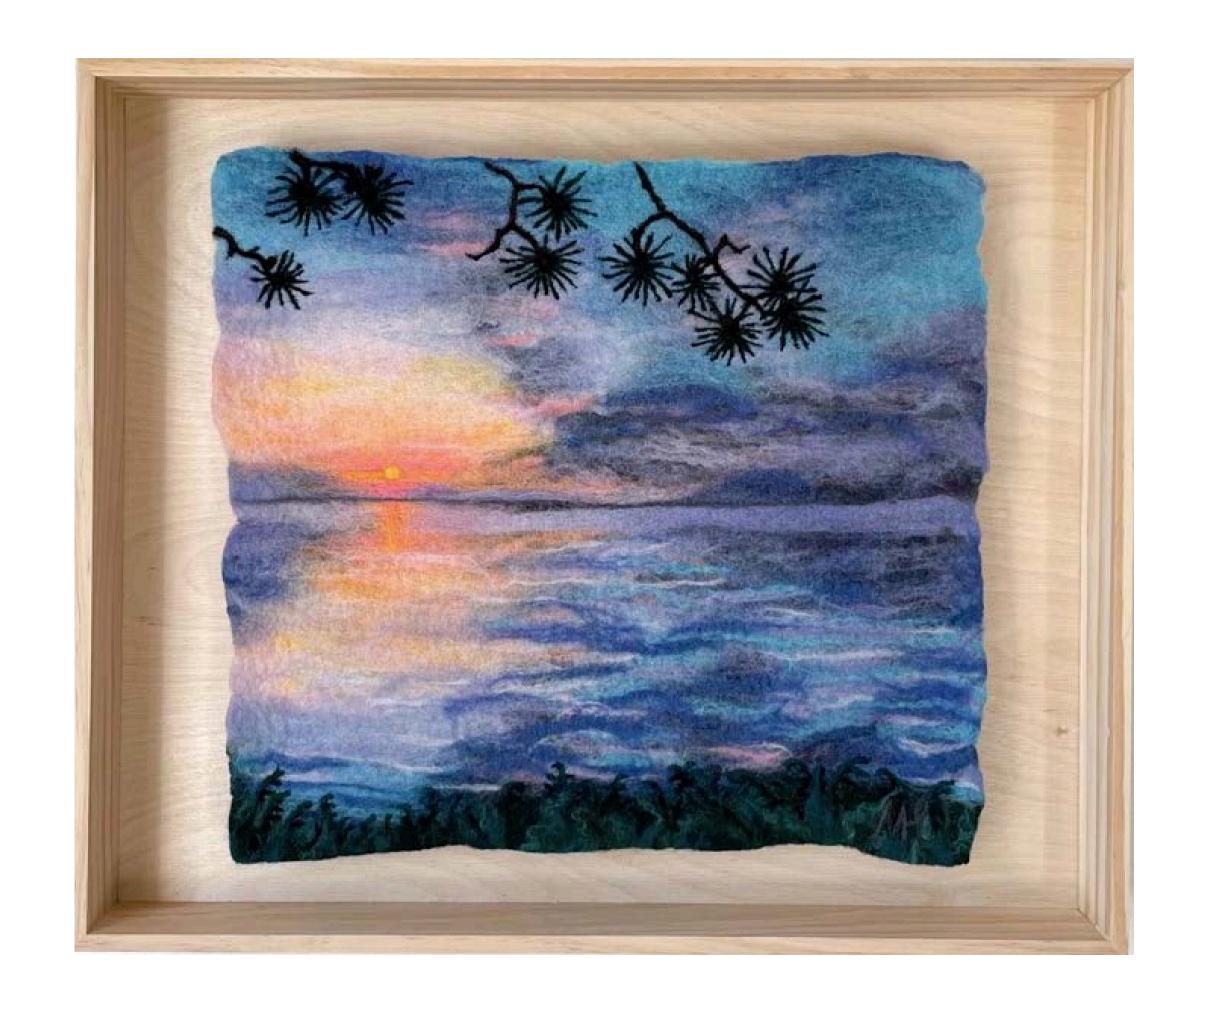

## Megan Hammer

October Wetlands, South
Felted Wool
16.75" x 20.75" x 2.75"
\$1,700
2023
Fiber Art

## Megan Hammer

Quiet Comfort
Felted Wool
16.75" x 20.75" x 2.75"
\$1,700
2024
Fiber Art

# Megan Hammer

Camp Winnie Sunrise
Felted Wool
16.5" x 19.5" x 2.75"
\$1,700
2022
Fiber Art