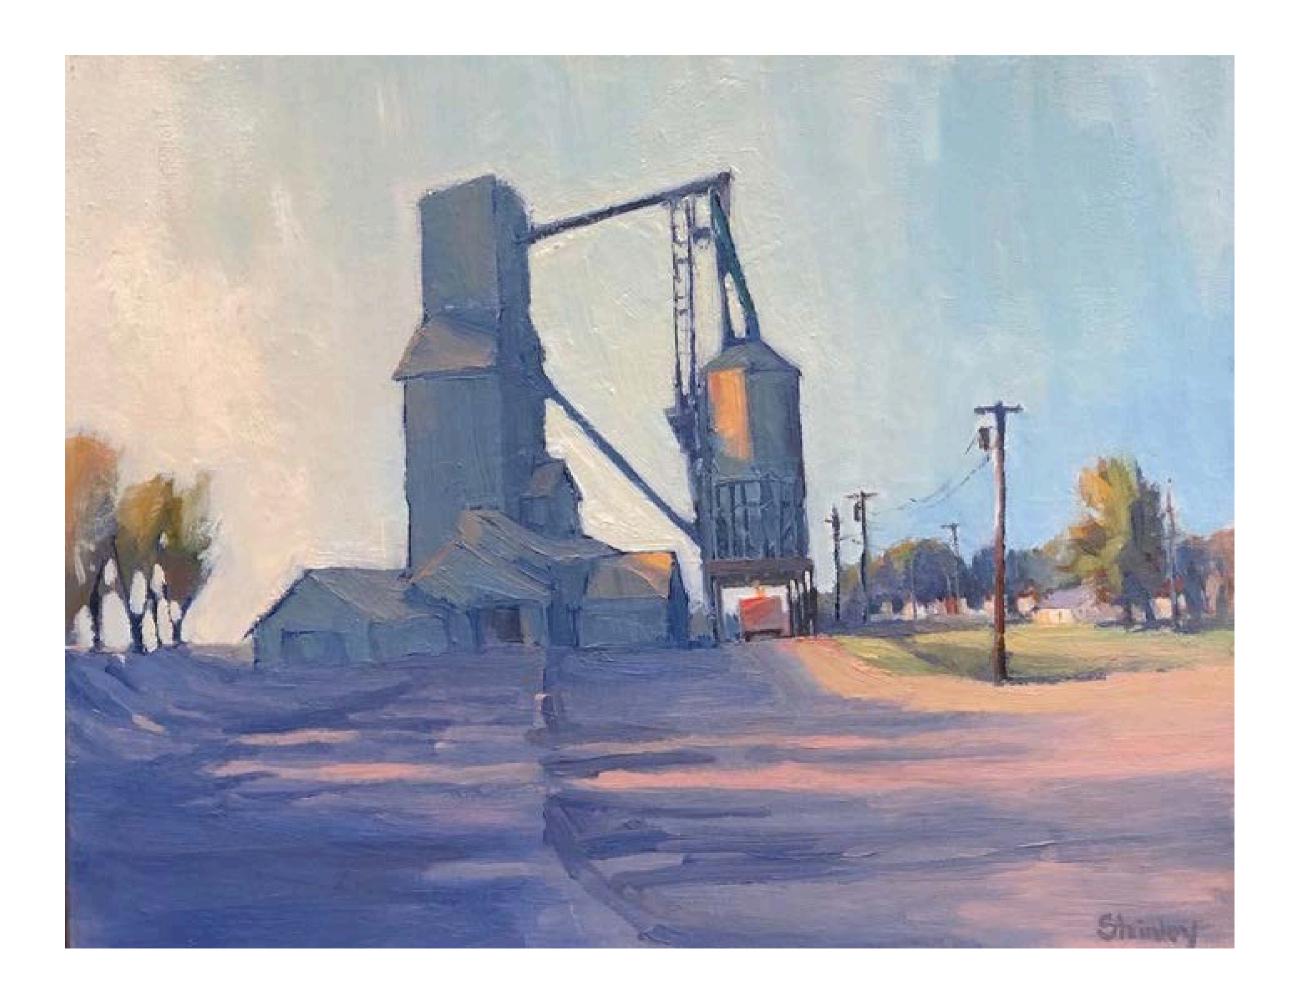

### Gary Steinley

Bruce Elevator First Morning Customer oil on stretched canvas 16" x 20" x 1.5" NFS 2018 Painting