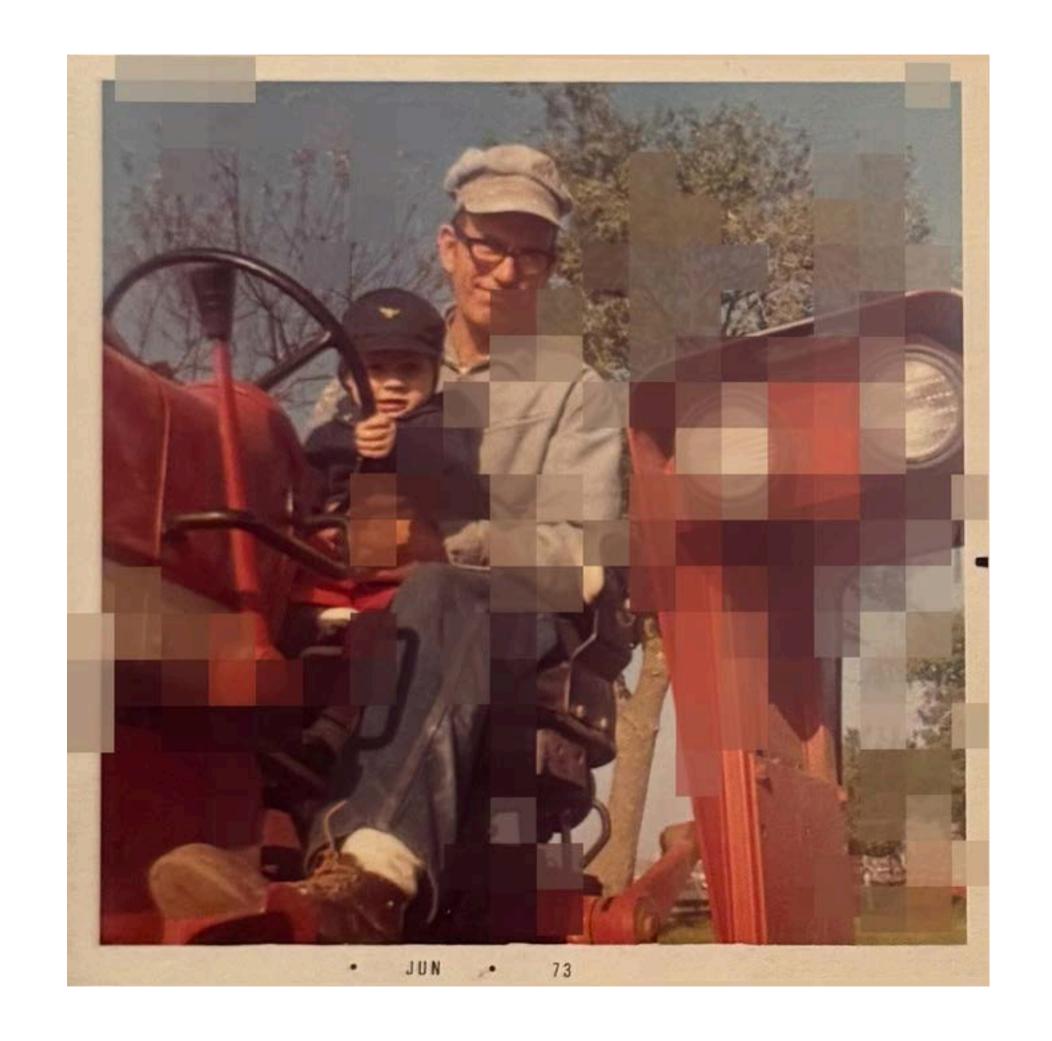

### Epiphany Knedler

Grandad and Dad, 1972
Archival pigment print
22" x 22" x 1"
Artwork for Sale: Yes
\$300.00
2024
Art in Public Places: No