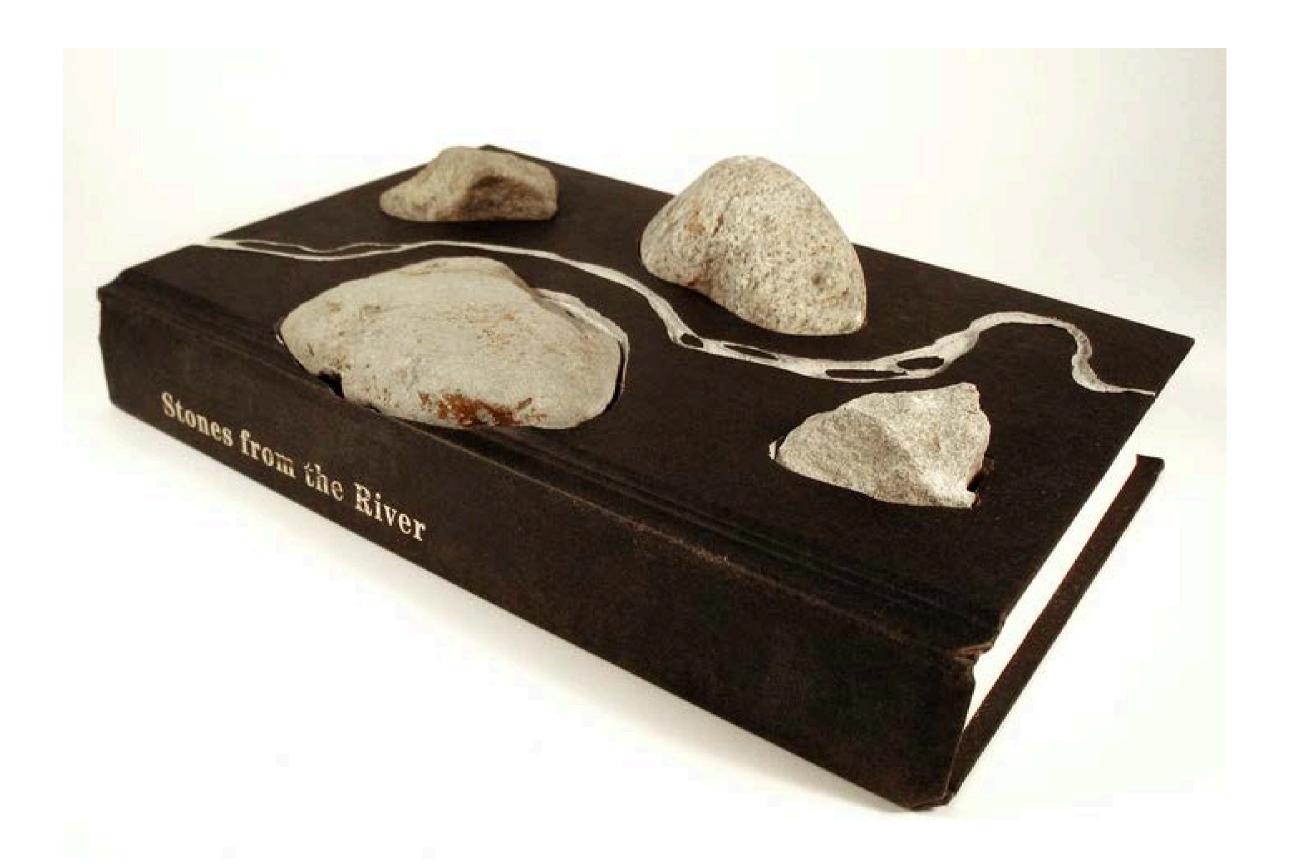

### Curt Lund

Stones from the River
Altered book, found objects
10" x 7" x 5"
NFS
2010-2011
Book/Paper Arts