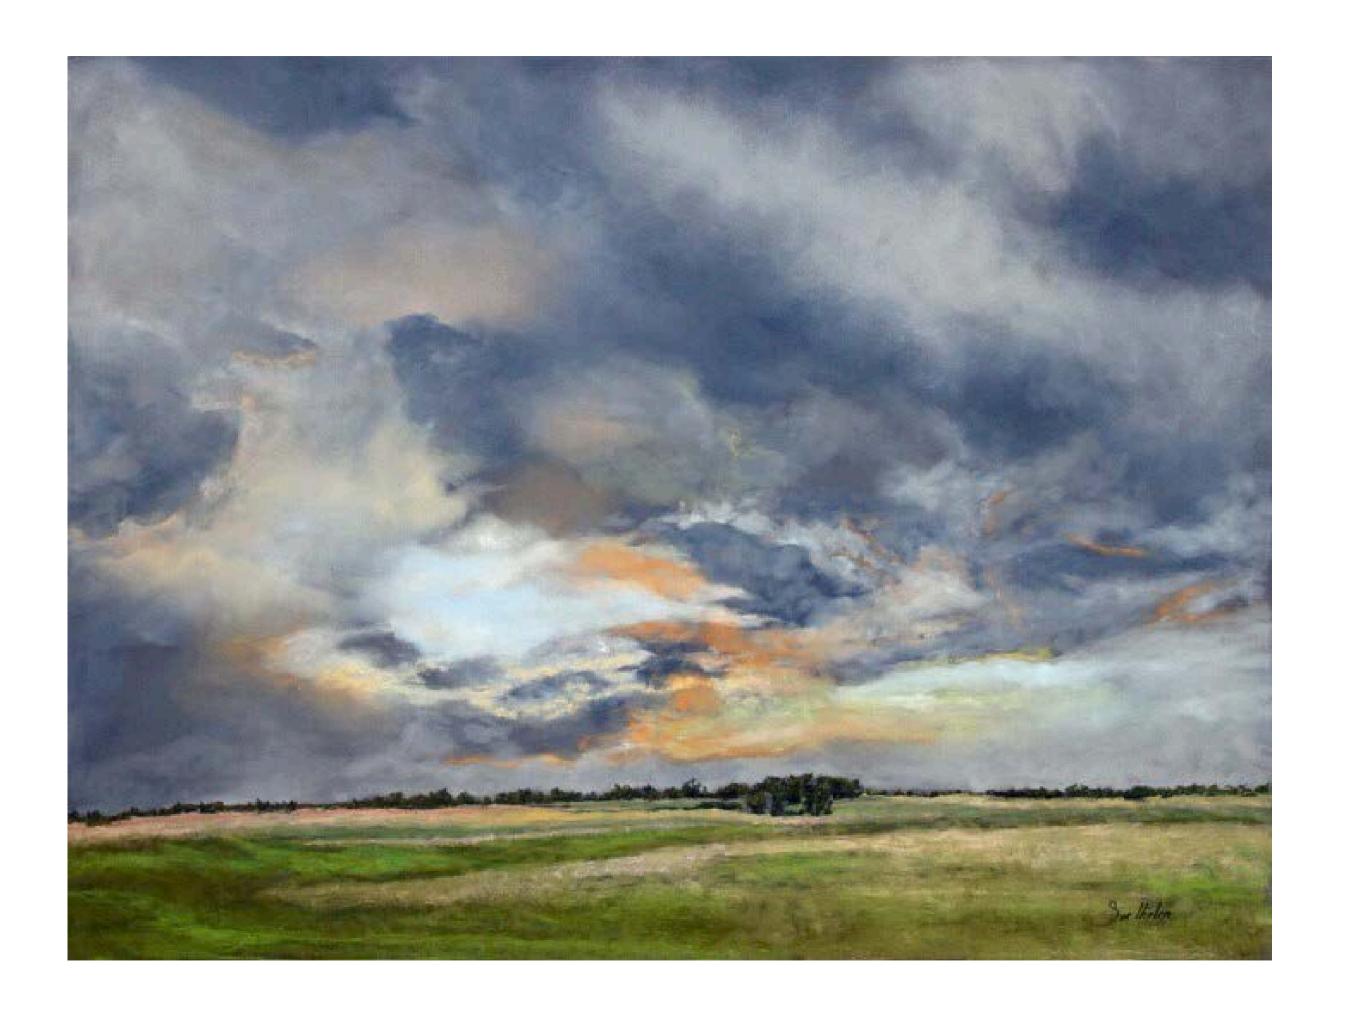

"South Dakota Sunset" is a

landscape image depicting a postrainstorm western South Dakota
scene illuminated by the setting
sun.

South Dakota Sunset