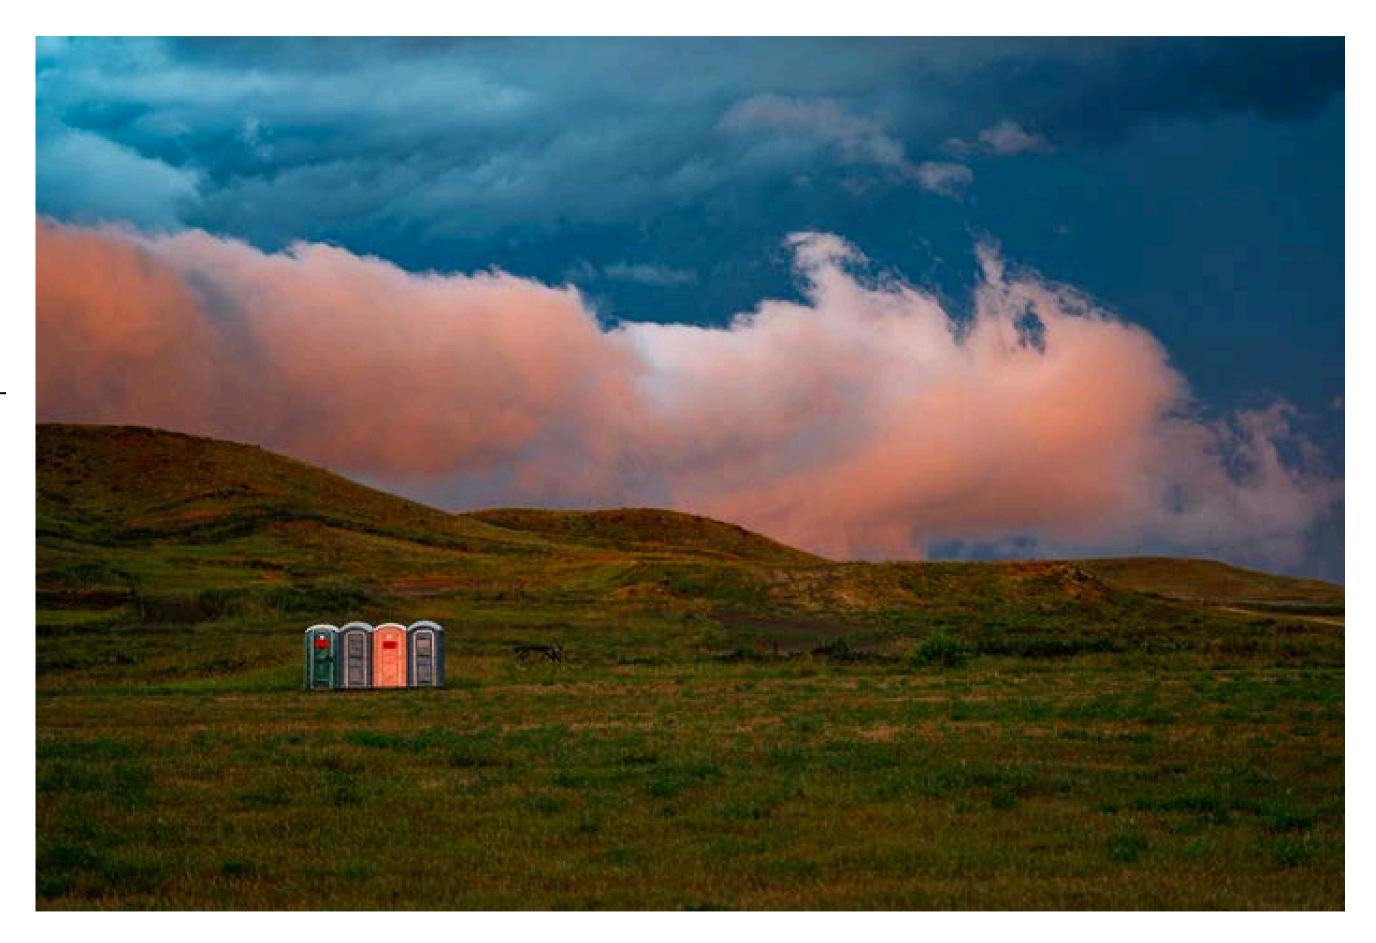

"South Dakota Sunset" is a

landscape image depicting a postrainstorm western South Dakota
scene illuminated by the setting
sun.

South Dakota Sunset