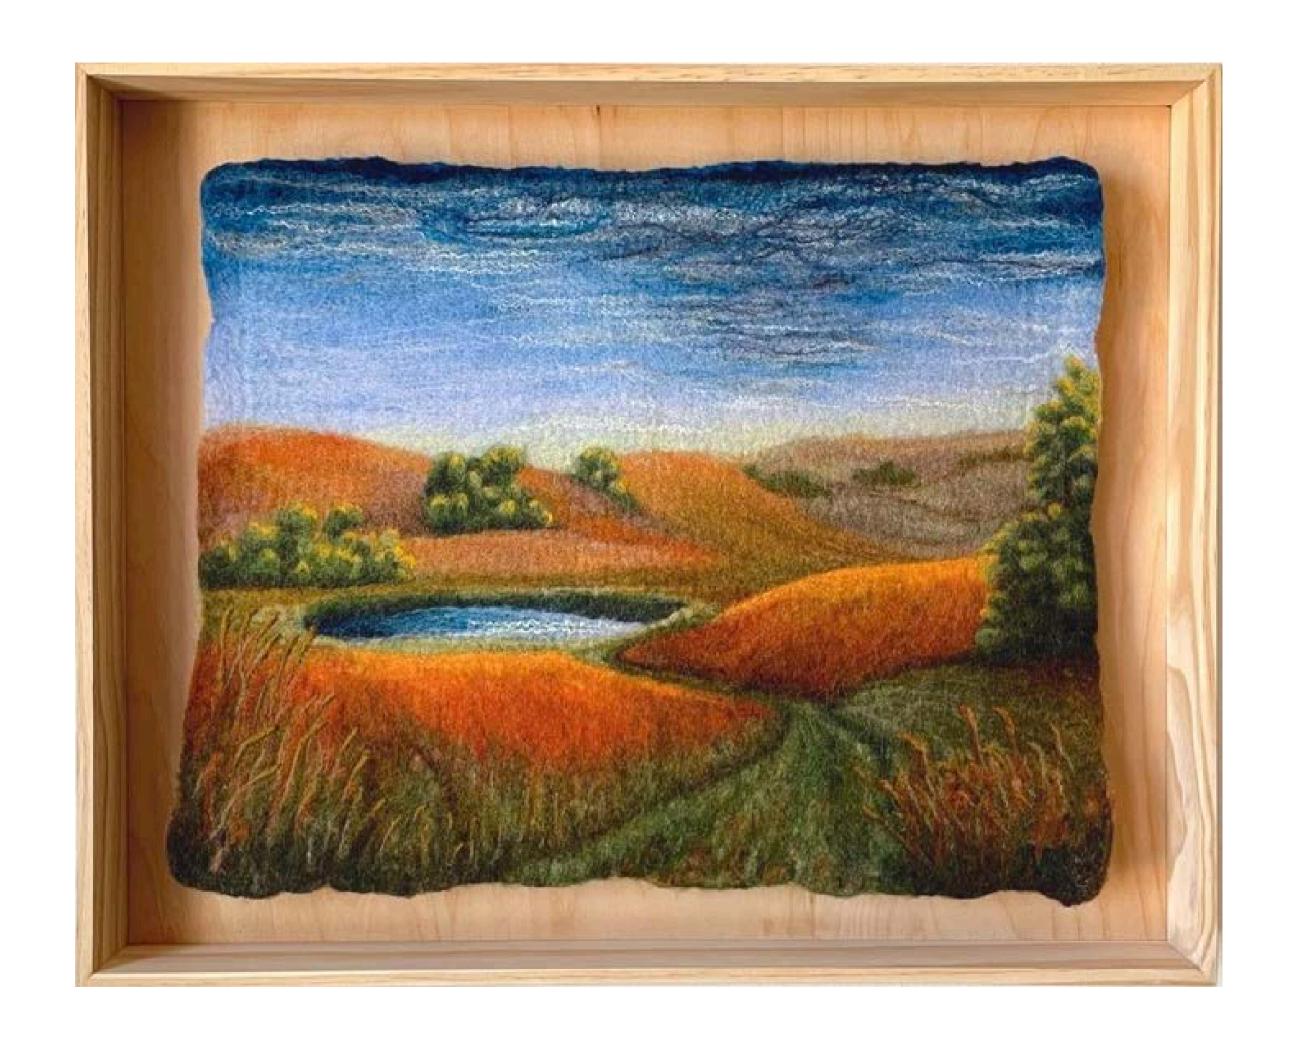

## Megan Hammer

October Wetlands, South
Felted Wool
16.75" x 20.75" x 2.75"
\$1,700
2023
Fiber Art

## Megan Hammer

Quiet Comfort
Felted Wool
16.75" x 20.75" x 2.75"
\$1,700
2024
Fiber Art

# Megan Hammer

Camp Winnie Sunrise
Felted Wool
16.5" x 19.5" x 2.75"
\$1,700
2022
Fiber Art