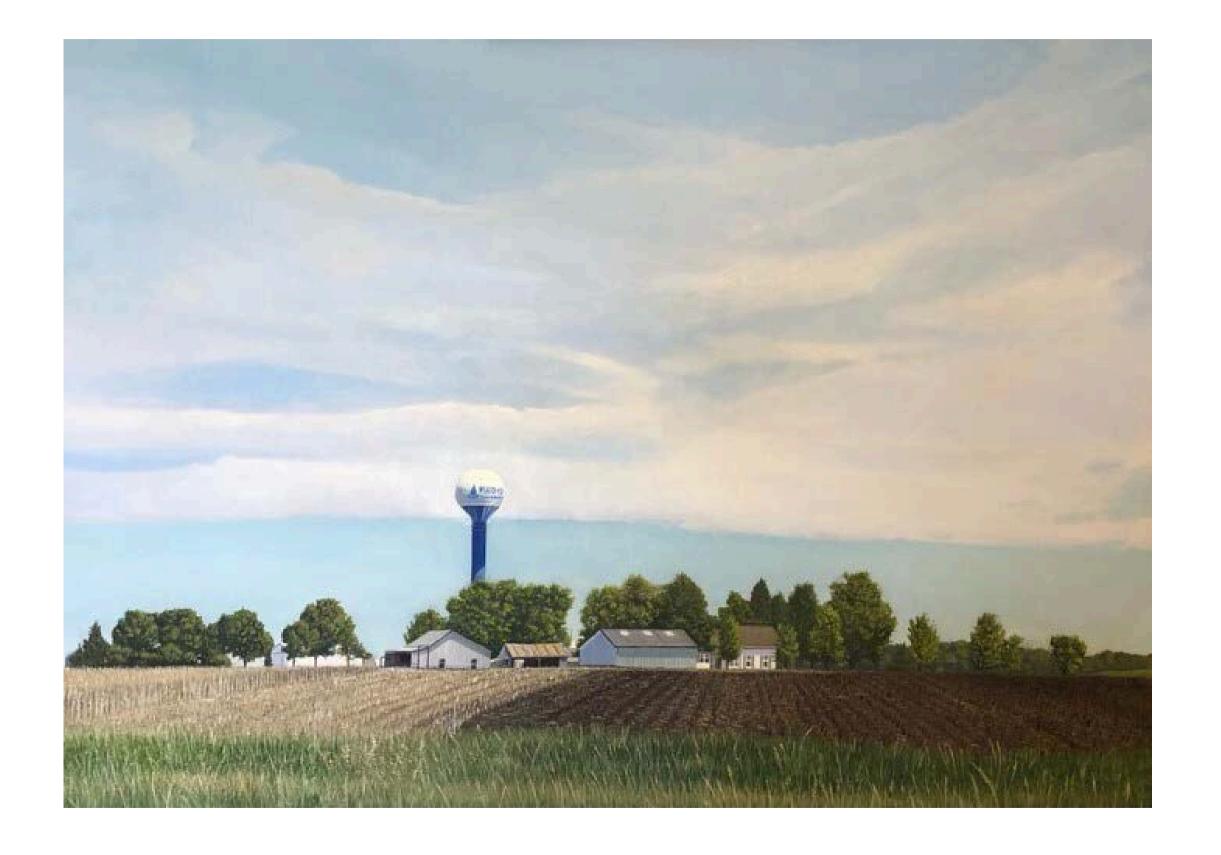

#### Russell Horton

Farmstead with Water Tower
Oil on Canvas
44" x 60" x 2"
\$5,000.00
2021
Painting