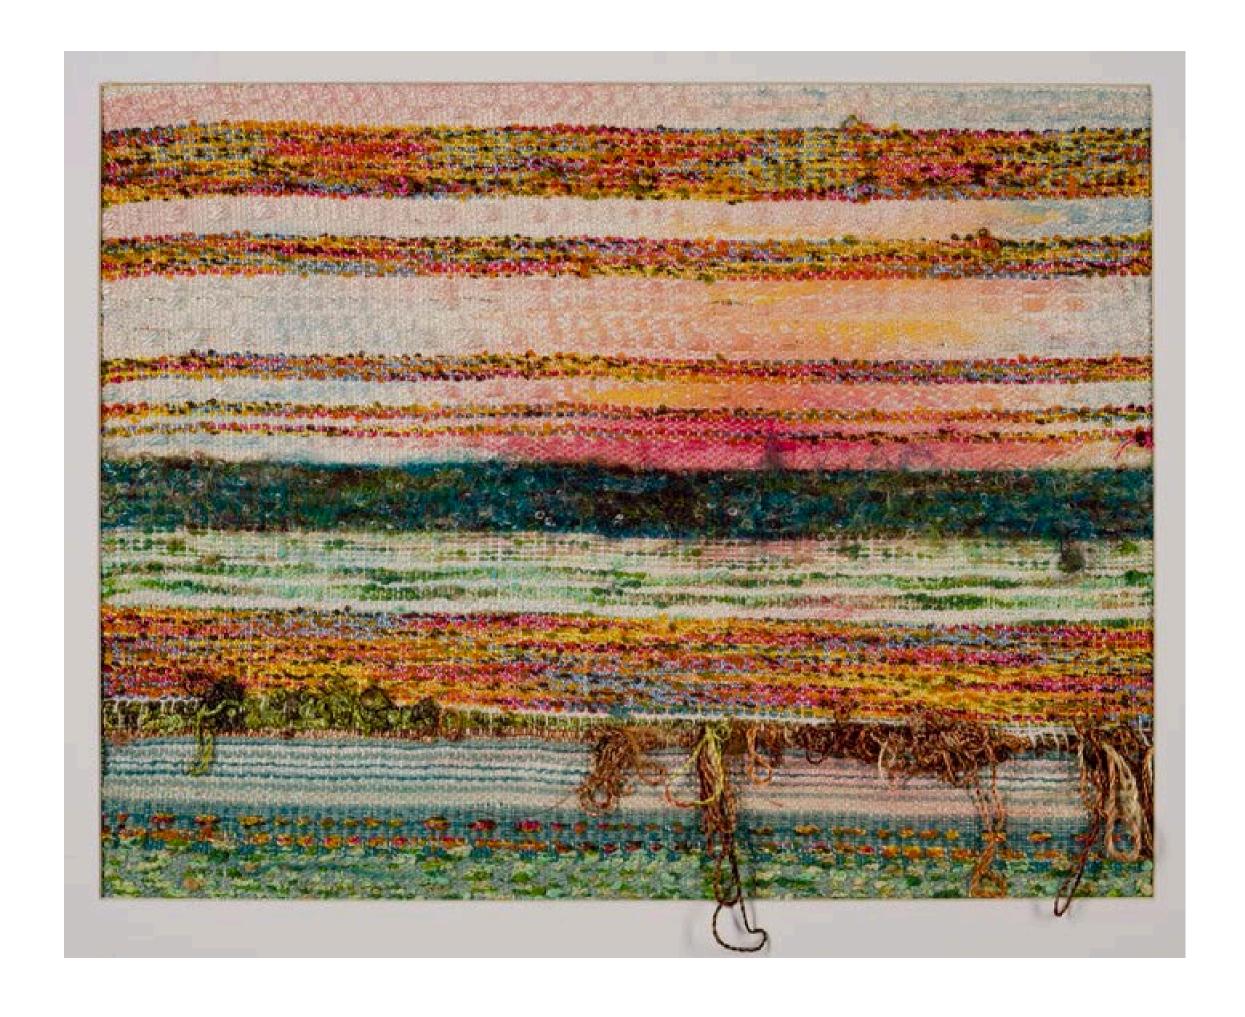

### Phyllis Packard

Sunrise Sunset
Woven Fiber / Watercolor
24" x 30" x 2"
\$9,500.00
2019
Fiber Art

### Phyllis Packard

Spring Rains
Woven tapestry & pattern /
Water color Stain
24" x 30" x 2"
\$8,500.00
2019
Fiber Art

### Phyllis Packard

Weight of the World
Weaving / Water Color
24" x 30" x 1"
\$9,500.00
2016
Fiber Art