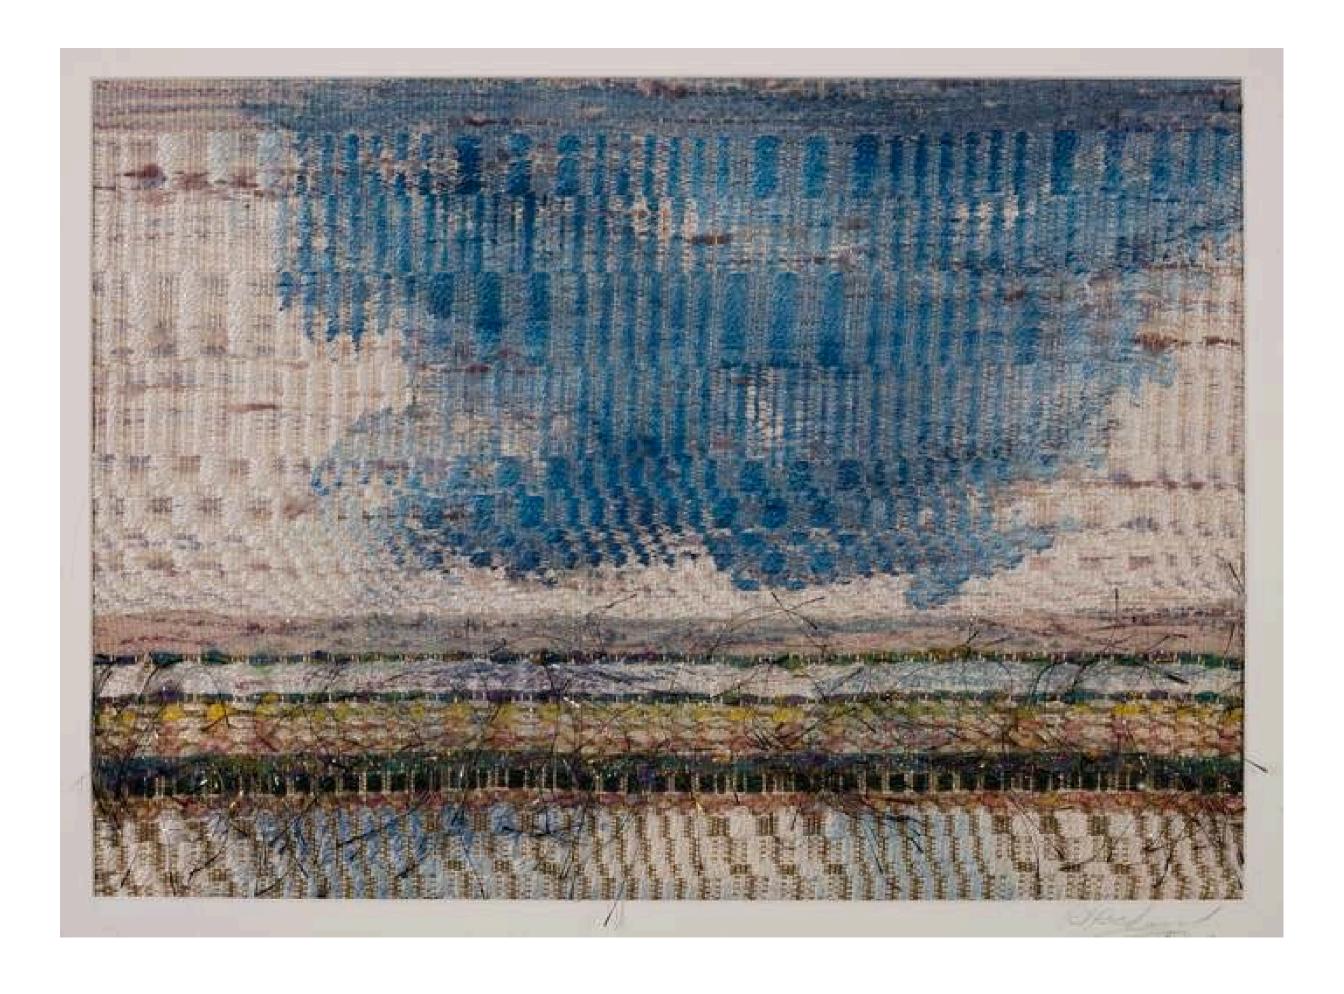

### Phyllis Packard

Sunrise Sunset
Woven Fiber / Watercolor
24" x 30" x 2"
\$9,500.00
2019
Fiber Art

### Phyllis Packard

Spring Rains
Woven tapestry & pattern /
Water color Stain
24" x 30" x 2"
\$8,500.00
2019
Fiber Art

### Phyllis Packard

Weight of the World
Weaving / Water Color
24" x 30" x 1"
\$9,500.00
2016
Fiber Art