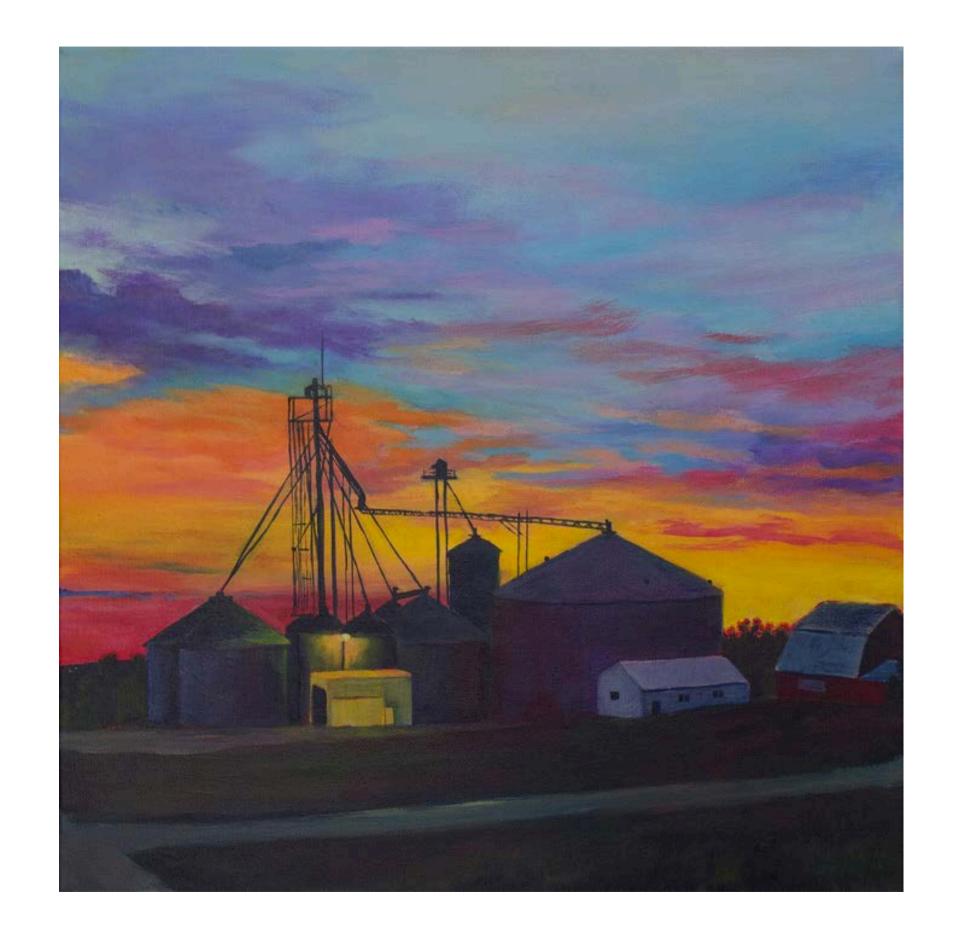

uds, Feet on the Farm
Oil on Linen
40" x 30" x .827"
\$4,000.00
2024
Painting



# Susan Haygood

House of Clouds
Oil on Linen
40" x 30" x .825"
\$4,000.00
2024
Painting



#### Russell Horton

Farmstead with Water Tower
Oil on Canvas
44" x 60" x 2"
\$5,000.00
2021
Painting



### Russell Horton

Ottawa Farmstead Charcoal on Paper 18" x 14" x 0" \$300.00 2021 Drawing



#### Russell Horton

Last Light
Charcoal on Paper
18" x 24" x 0"
\$300.00
2021
Drawing



#### Jeanette Johnson

Rush Creek Ranch Acrylic on Canvas 20" x 20" x 1.5" \$1,240.00 2023 Painting



#### Jeanette Johnson

Henbit Landscape
Acrylic on canvas
24" x 48" x .75"
\$2,750.00
2024
Painting



#### Jeanette Johnson

```
Legs and Downspouts, Morning at the CO-OP
Acrylic on Canvas
16" x 16" x 1.5"
$560.00
2024
Painting
```



#### Karen Kinder

Prairie
Oil on Canvas
22" x 28" x 1"
\$900.00
2023
Painting



#### Karen Kinder

Sheep In Pasture
Oil on Canvas
18" x 24" x 1"
\$700.00
2024
Painting



Pig Wrestlers Photography \$325.00



Can I get a Hand Photography \$325.00



Kaz Spotted Tail Photography \$325.00



Roundup Knothole Photography \$325.00



## Christine May

Pastel
16" x 12" x 2"
\$450.00
2024
Painting



### Christine May

Pastel
12" x 16" x 2"
\$350.00
2022
Painting



## Christine May

Jon's Place
Pastel
19" x 15" x 2"
\$250.00
2023
Painting



Aging Beautifully
Acrylic on wrapped canvas
24" x 24" x 1.5"
Artwork for Sale: Yes
\$600.00
2022
Painting
Art in Public Places: No



From This Perspective
Acrylic on wrapped canvas
24" x 24" x 1.5"
Artwork for Sale: Yes
\$600.00
2022
Painting
Art in Pu