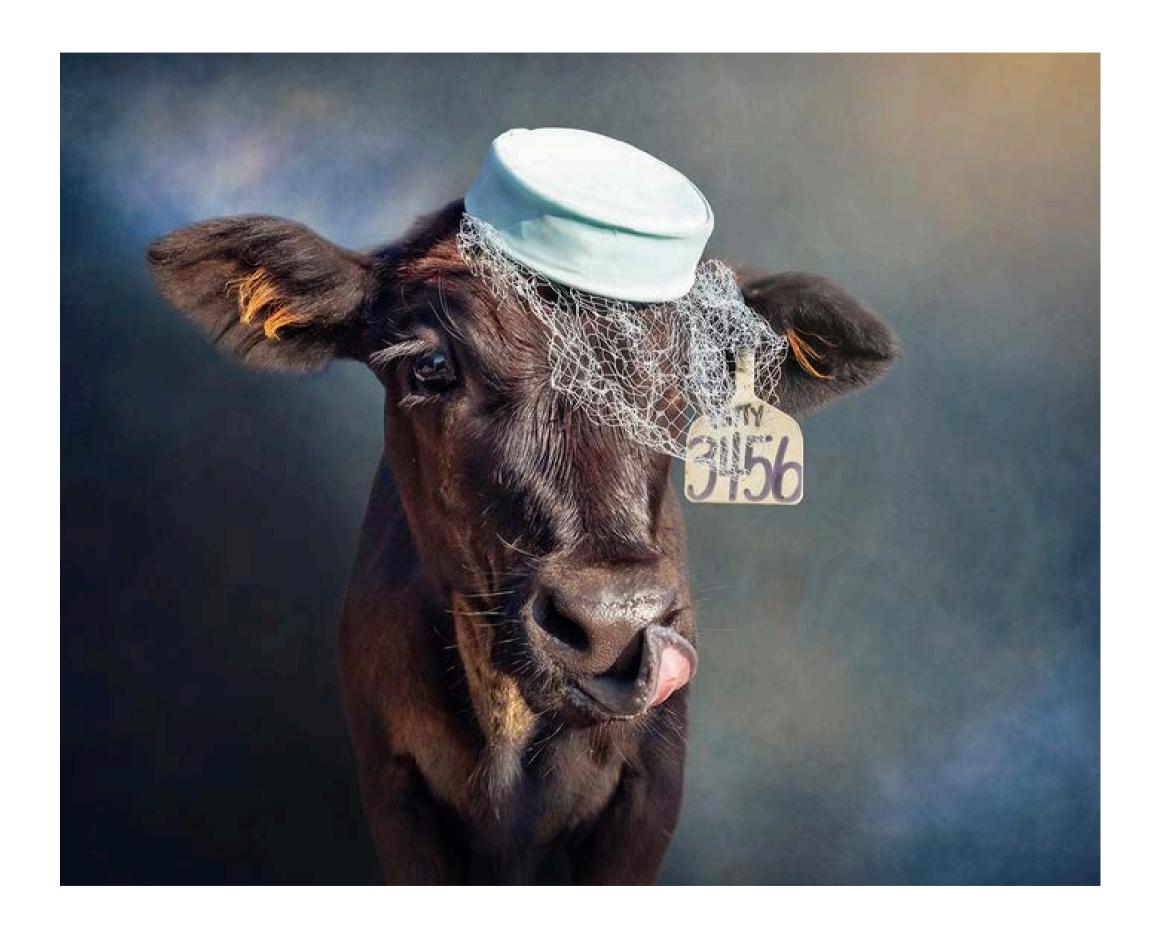

## Audrey Powles

```
Cows in Hats series - "What to Wear"
Fine Art Photograph
17" x 25" x 2"
$500.00
2022
Photography
```

### Audrey Powles

Cows in Hats series - "Agnes"
Fine Art Photograph
21" x 17" x 2"
\$400.00
2023
Photography

### Audrey Powles

Cows in Hats Series - Baby in Blue Fine Art Photography 16" x 20" x 3" \$500.00 2023 Photography