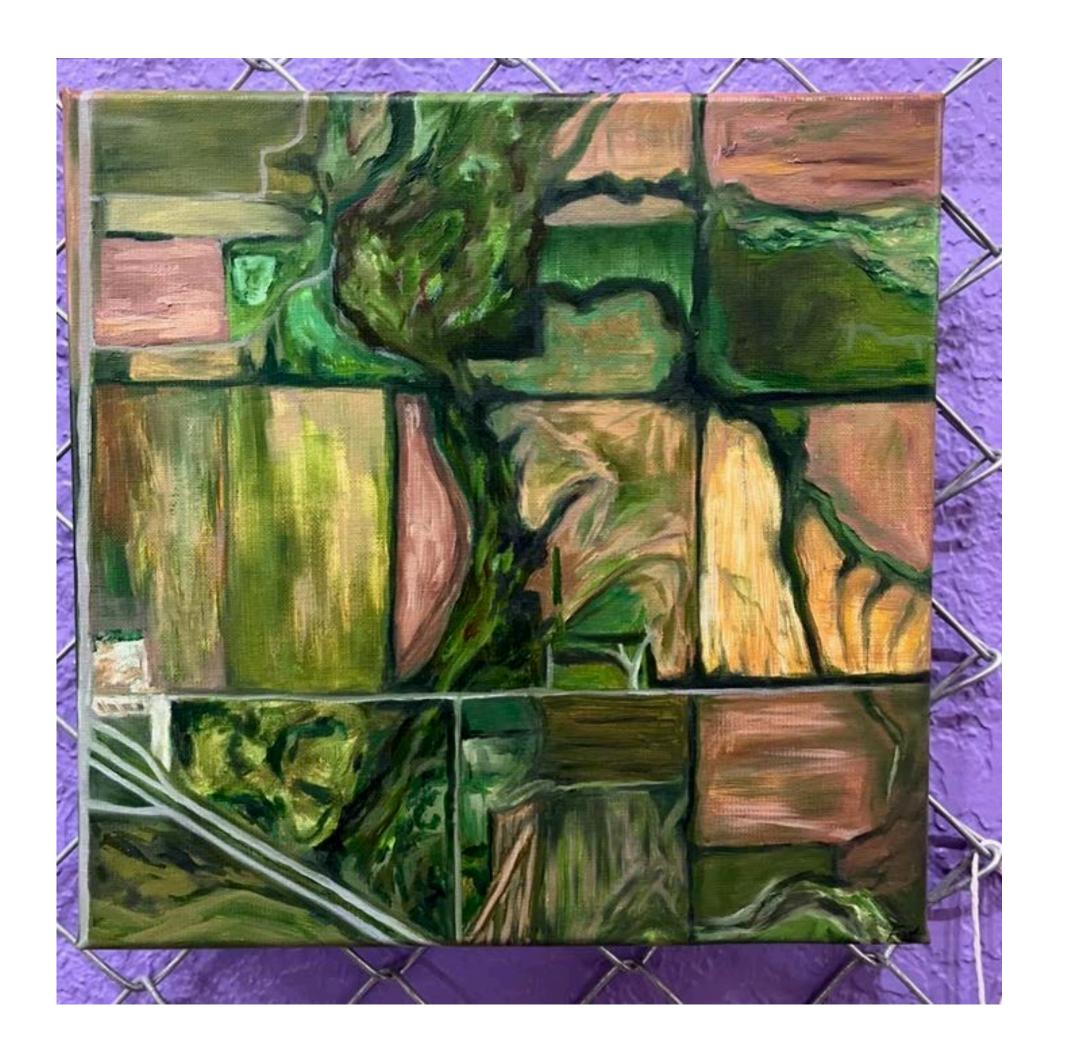

#### Rachel Funk

Homeward Landscapes
Triptych: N. Kansas Rd.
Oil
12" x 12" x 2"
\$3,405.00
2024
Painting