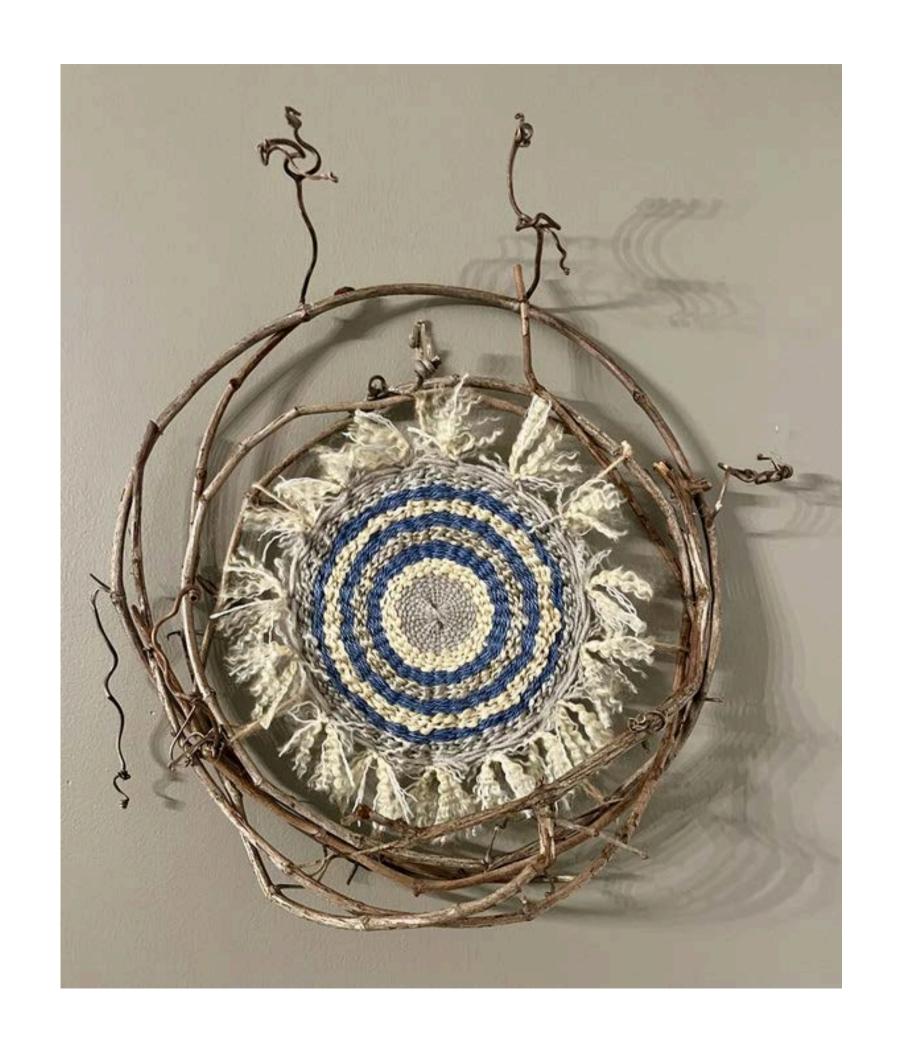

## jean zaldivar

Heartland 1
Weaving using yarn and vines
18" x 16" x 3"
\$125.00
2024
Fiber Art