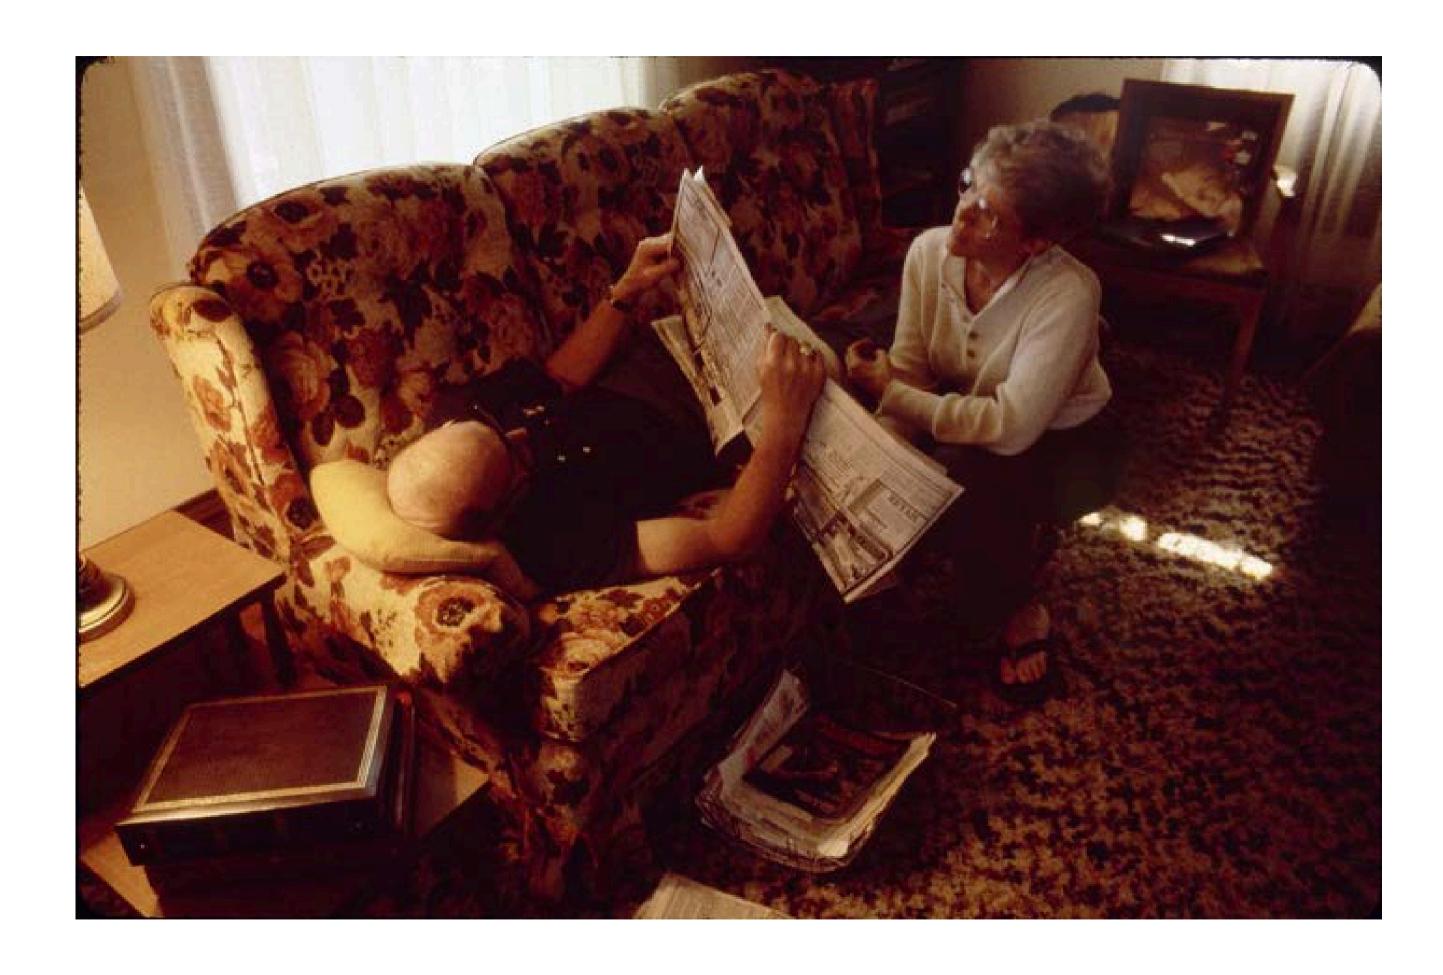

### Sara Peak Convery

Reading Both Sides 1989 (from "Being At Home")
inkjet print from scanned slide
18" x 24" x 1.5"
\$300.00
2015
Photography