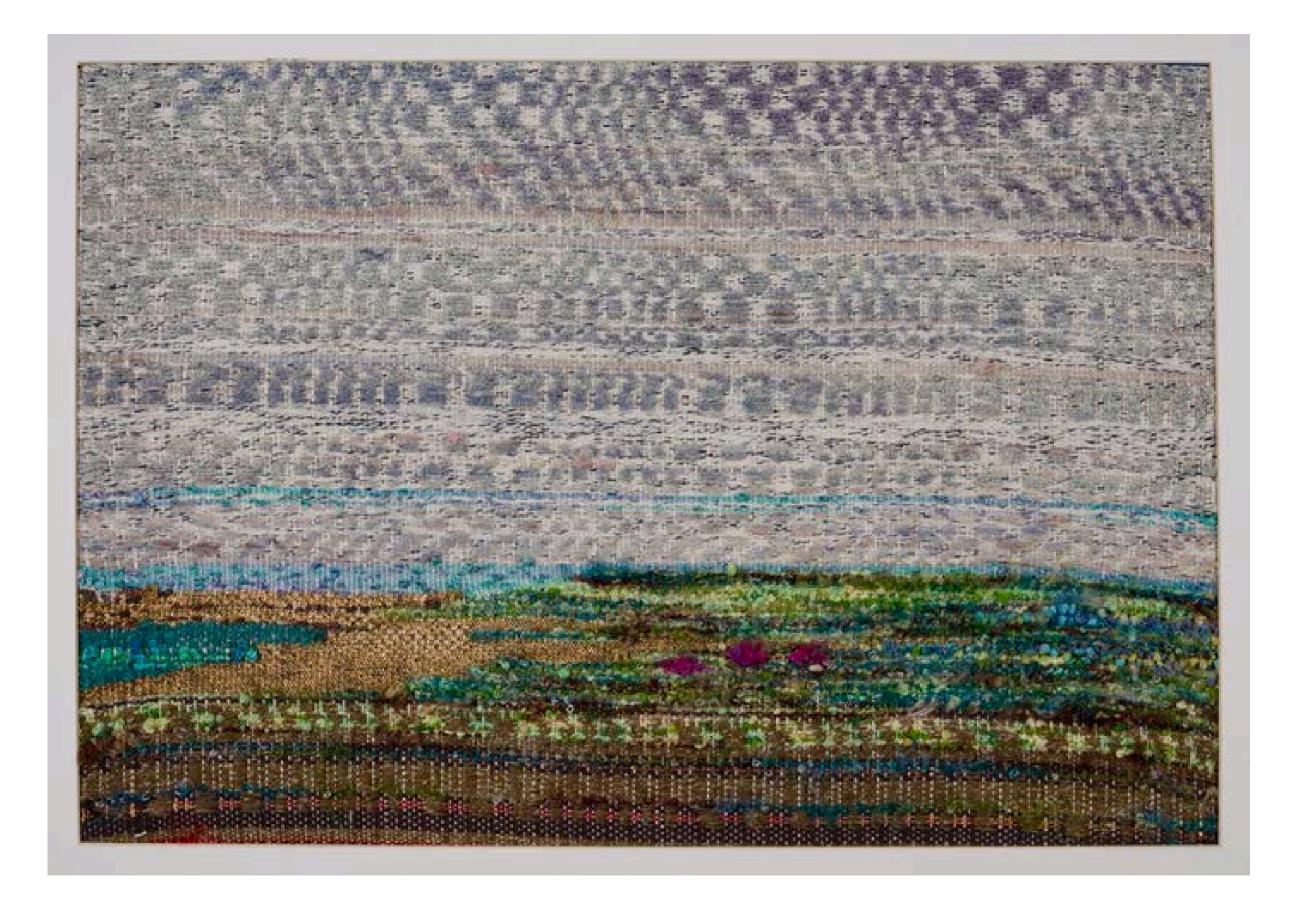

### Phyllis Packard

Sunrise Sunset
Woven Fiber / Watercolor
24" x 30" x 2"
\$9,500.00
2019
Fiber Art

### Phyllis Packard

Spring Rains
Woven tapestry & pattern /
Water color Stain
24" x 30" x 2"
\$8,500.00
2019
Fiber Art

### Phyllis Packard

Weight of the World
Weaving / Water Color
24" x 30" x 1"
\$9,500.00
2016
Fiber Art