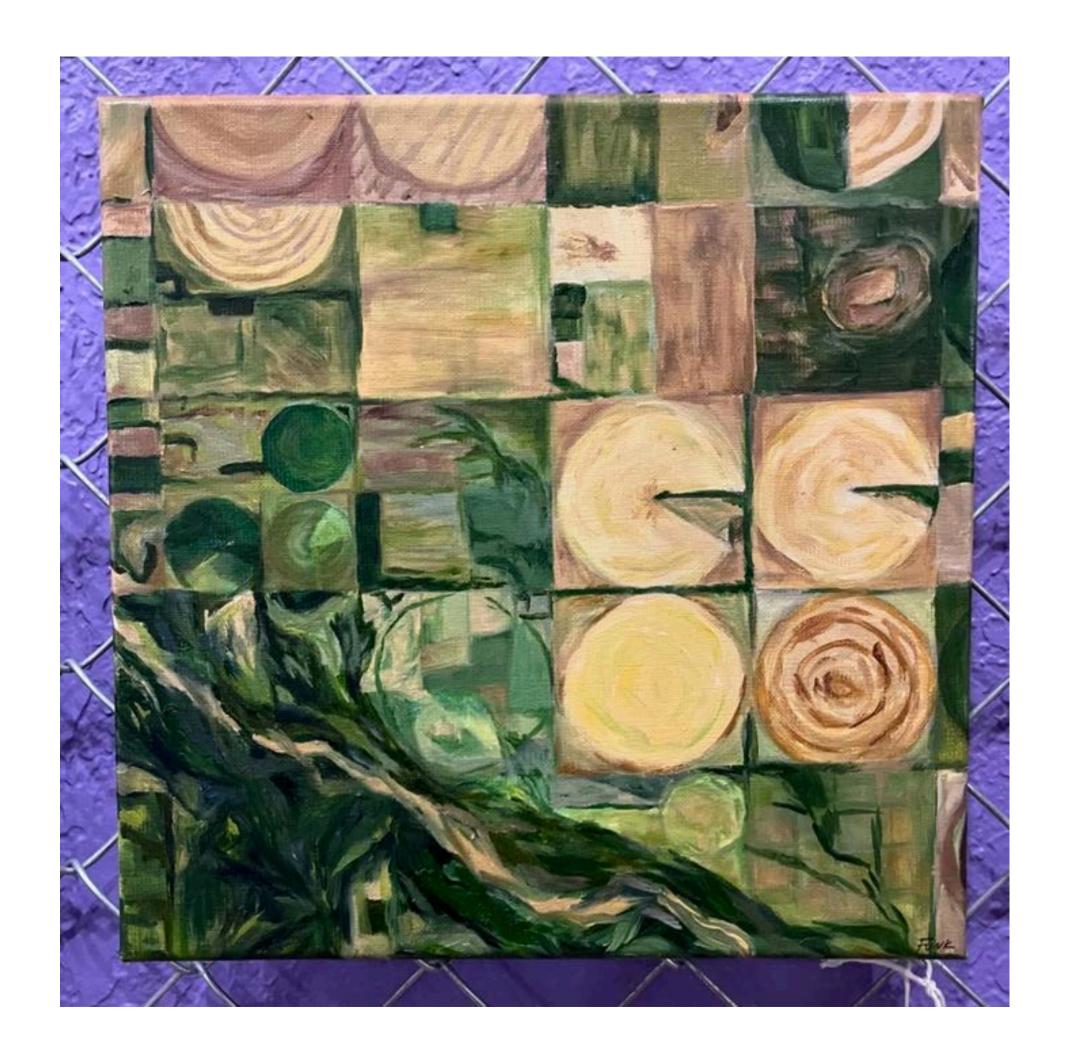

#### Rachel Funk

Homeward Landscapes
Triptych: Q St.
Oil
12" x 12" x 2"
\$10,021.00
2024
Painting

Vermillion Sunset No. 5
wool
12" x 12" x .25"
\$2,000.00
2022
Fiber Art

Spirit Mound, July 2022 Wool 12" x 12" x .25" \$2,000.00 2023 Fiber Art