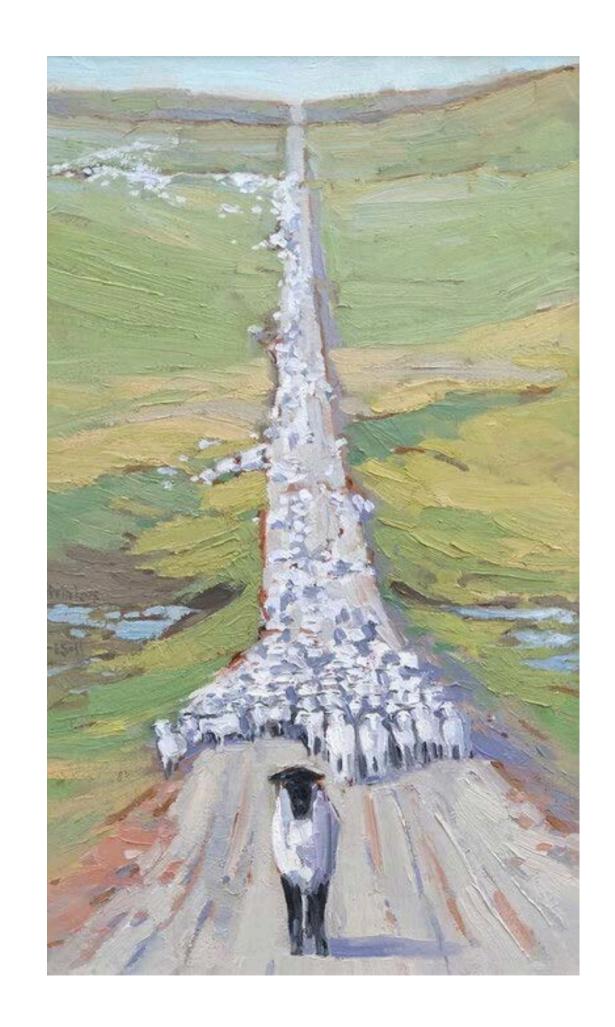

# Gary Steinley

```
Sheep of Harding County
oil on canvas panel
20" x 12" x 1.5"
NFS
2011
Painting
```