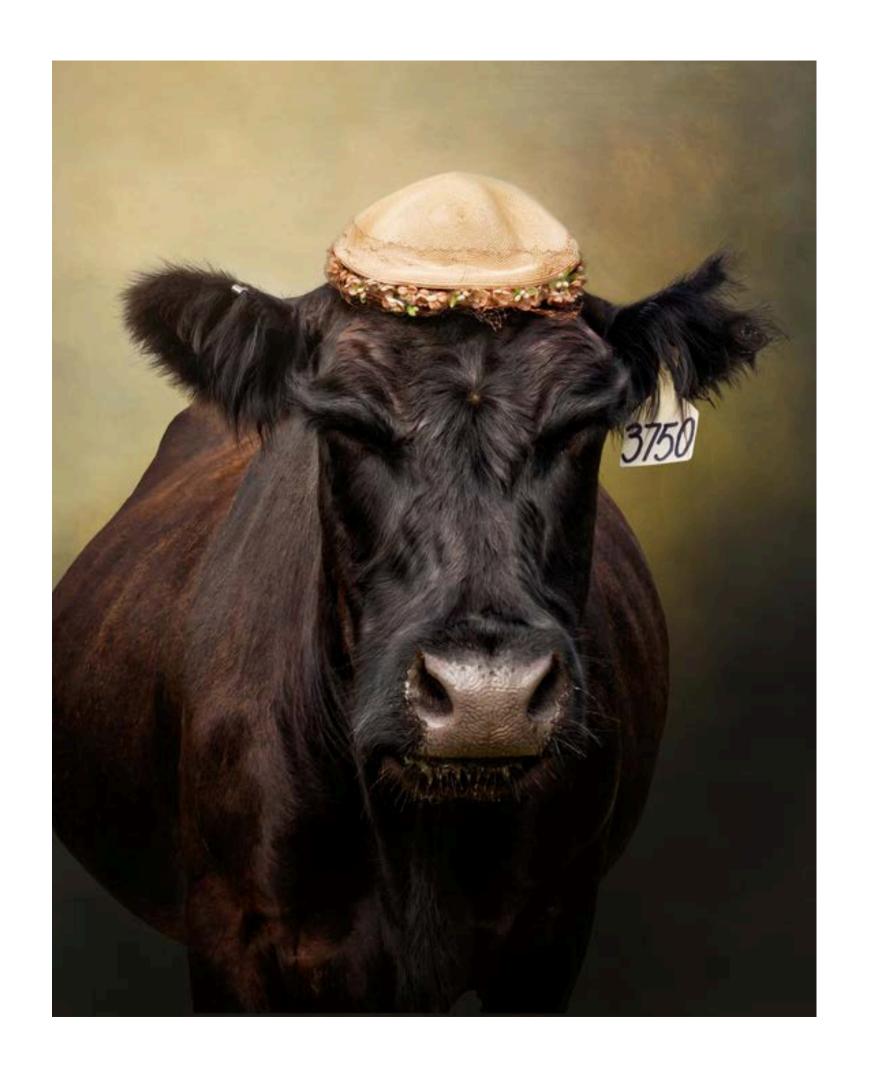

## Audrey Powles

```
Cows in Hats series - "What to Wear"
Fine Art Photograph
17" x 25" x 2"
$500.00
2022
Photography
```

### Audrey Powles

Cows in Hats series - "Agnes"
Fine Art Photograph
21" x 17" x 2"
\$400.00
2023
Photography

### Audrey Powles

Cows in Hats Series - Baby in Blue Fine Art Photography 16" x 20" x 3" \$500.00 2023 Photography