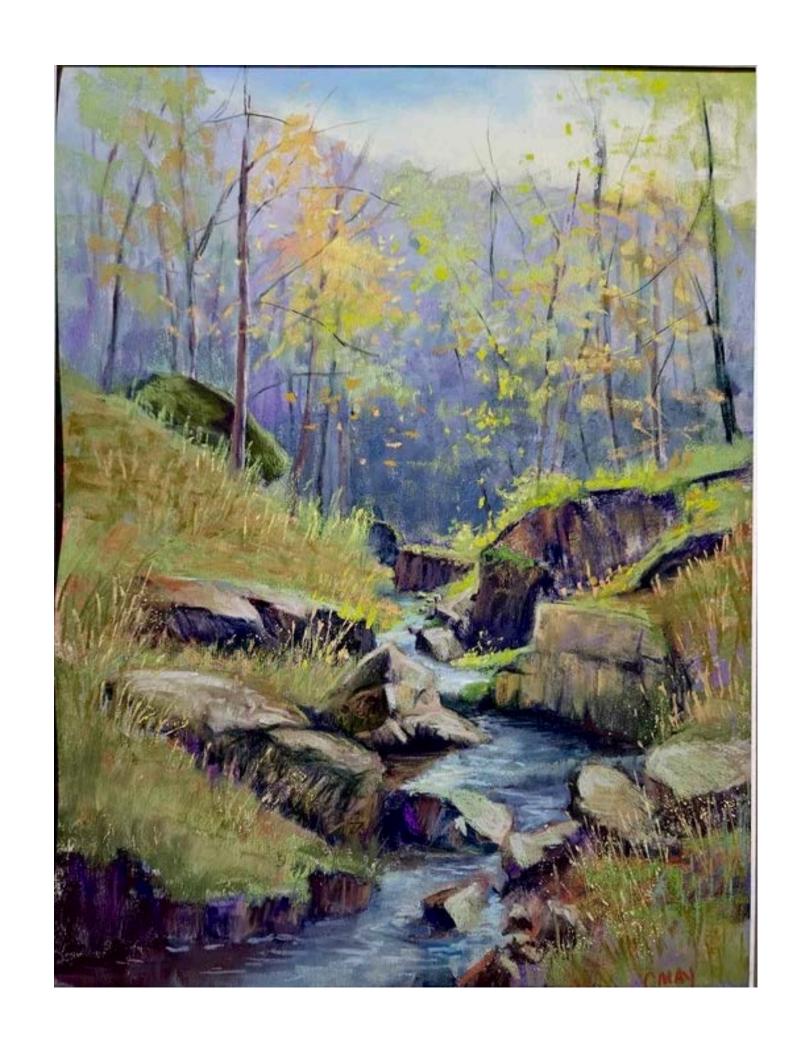

## Christine May

Pastel
16" x 12" x 2"
\$450.00
2024
Painting

### Christine May

Pastel
12" x 16" x 2"
\$350.00
2022
Painting

## Christine May

Jon's Place
Pastel
19" x 15" x 2"
\$250.00
2023
Painting

Aging Beautifully
Acrylic on wrapped canvas
24" x 24" x 1.5"
Artwork for Sale: Yes
\$600.00
2022
Painting
Art in Public Places: No