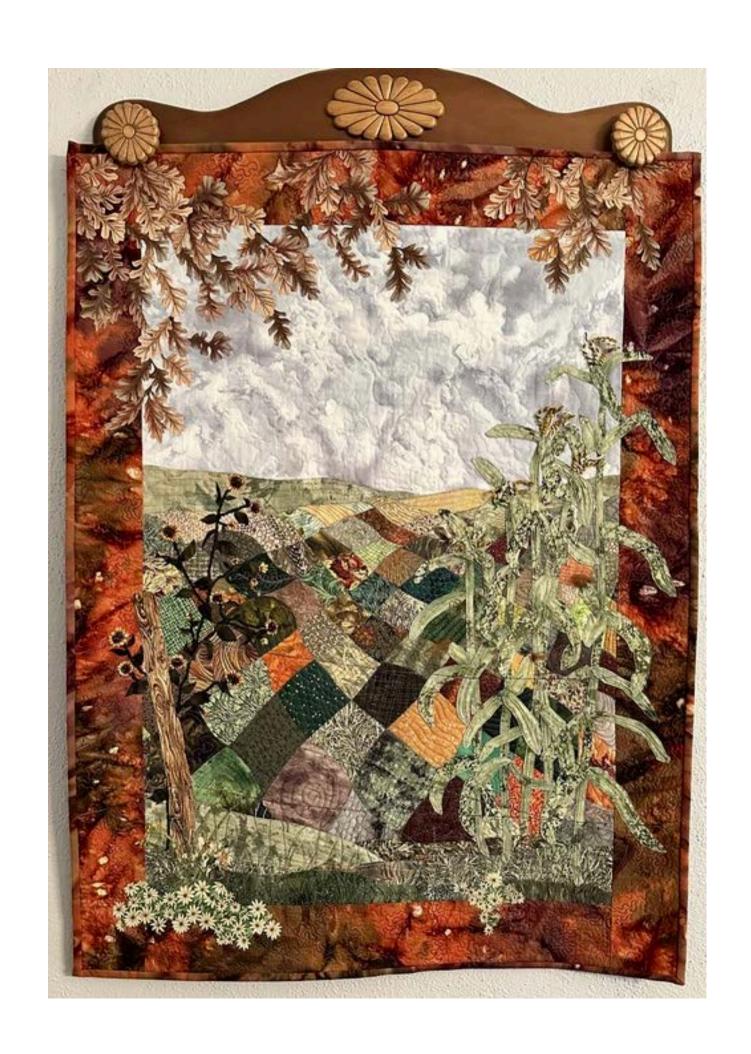

### Janice Johnson

Country patchwork
Fabric
31.5" x 24" x .25"
\$600.00
2017
Textiles