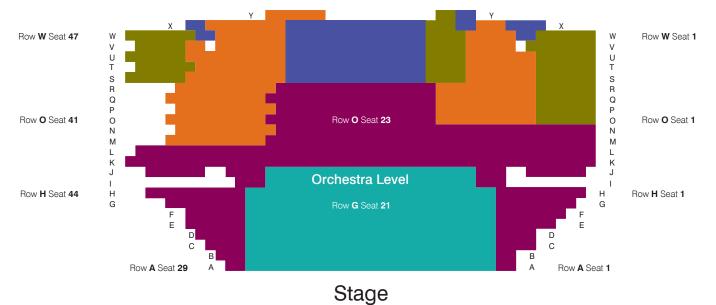

| ole to: Washin       | gton Pavilion   Pl   | ease charge my:     | ☐ Visa ☐ N      | Mastercard Ameri       | can Express       | Discover               |
| Card Number:                                                                                                                 |                      |                      | Expiration Date     | : CVV No.:      | Signature: (as i       | t appears on card | d)                     |
|                                                                                                                              |                      |                      |                     |                 |                        |                   |                        |

## **Pavilion Performance Series Subscription Seat Prices**







## Seating Preference Instructions

Full Pavilion Performance Series

In order to complete changes in a timely fashion, we are not able to call subscribers while reviewing requests. Please provide the following information or call Guest Services at 605-367-6000:

|                                         | I would prefer seating between row and row and seat and seat |  |  |  |  |  |  |
|-----------------------------------------|--------------------------------------------------------------|--|--|--|--|--|--|
| Please note any additional preferences: |                                                              |  |  |  |  |  |  |
|                                         |                                                              |  |  |  |  |  |  |
|