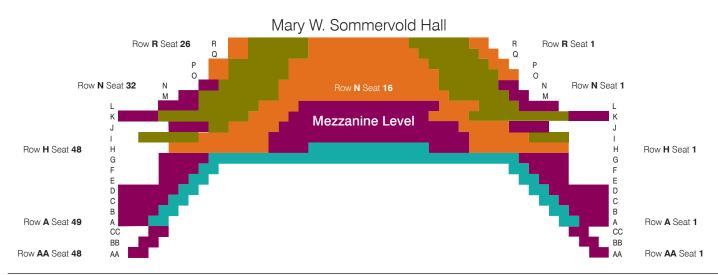

| ole to: Washin       | gton Pavilion   Pl   | ease charge my:     | ☐ Visa ☐ N      | Mastercard Ameri       | can Express       | Discover               |
| Card Number:                                                                                                                 |                      |                      | Expiration Date     | : CVV No.:      | Signature: (as i       | t appears on card | d)                     |
|                                                                                                                              |                      |                      |                     |                 |                        |                   |                        |

## **Pavilion Performance Series Subscription Seat Prices**







## Seating Preference Instructions

Full Pavilion Performance Series

In order to complete changes in a timely fashion, we are not able to call subscribers while reviewing requests. Please provide the following information or call Guest Services at 605-367-6000:

|                                         | I would prefer seating between row and row and seat and seat |  |  |  |  |  |  |
|-----------------------------------------|--------------------------------------------------------------|--|--|--|--|--|--|
| Please note any additional preferences: |                                                              |  |  |  |  |  |  |
|                                         |                                                              |  |  |  |  |  |  |
|